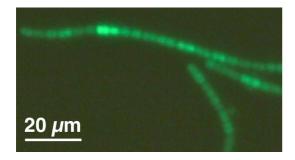

## Anabaena sp. str. PCC 7120 with green fluorescent protein

Sample name: Anabaena sp. str. PCC 7120 with green fluorescent protein

Accession number for 16S rRNA partial gene sequence: Not available

Classification: Bacteria; Cyanobacteria; Cyanophyceae; Nostocales;

Nostocaceae; Anabaena

Metabolism: Autotrophic (oxygenic photosynthesis)

Origin: Stagnant Freshwater

Collection: Rothschild laboratory (NASA Ames, CA, USA)

Sample concentration:  $1.26 \times 10^7 \text{ cells/ml}$ 

Sample count on filter substrate:  $3.79 \pm 0.25 \times 10^7$  cells

Laboratory growth conditions: 25 °C, up to 6 months

Culture medium: Blue-Green medium (BG-11)

Sample photograph:



## Sample micrograph: